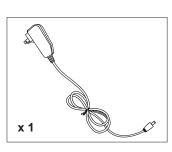

### **INSTRUCTIONS**

- 1. Before first using, please charge:
  - Charging with USB Charger: insert charger into the outlet
  - · Charging with Solar panel: place fixture in direct sunlight

Touch on/off switch to turn on/off. Touch and hold switch to dim