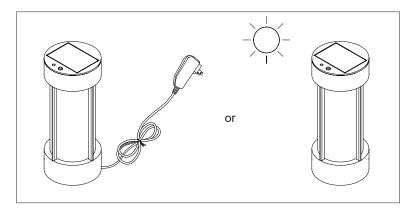

### **INSTRUCTIONS**

- 1. Before first using, please charge:
  - Charging with USB Charger: insert charger into the outlet
  - · Charging with Solar panel: place fixture in direct sunlight

Touch on/off switch to turn on/off. Touch and hold switch to dim