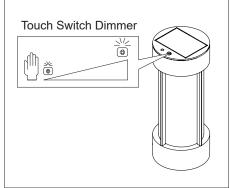

#### Please Note:

- This Kuzco LED fixture comes with pre-wired LED module(s)
- Unless instructed, Do Not touch any part of the LED module(s) as any unnecessary contact with the module could cause permanent damage
- Touch Switch Dimmer
- 120V input
- Please refer to the local regulation regarding proper disposal of batteries

### **INSTRUCTIONS**

- 1. Before first using, please charge:
  - Charging with USB Charger: insert charger into the outlet
  - · Charging with Solar panel: place fixture in direct sunlight

Touch on/off switch to turn on/off. Touch and hold switch to dim

2. up or dim down the light

Optional (Transformer with Type C)